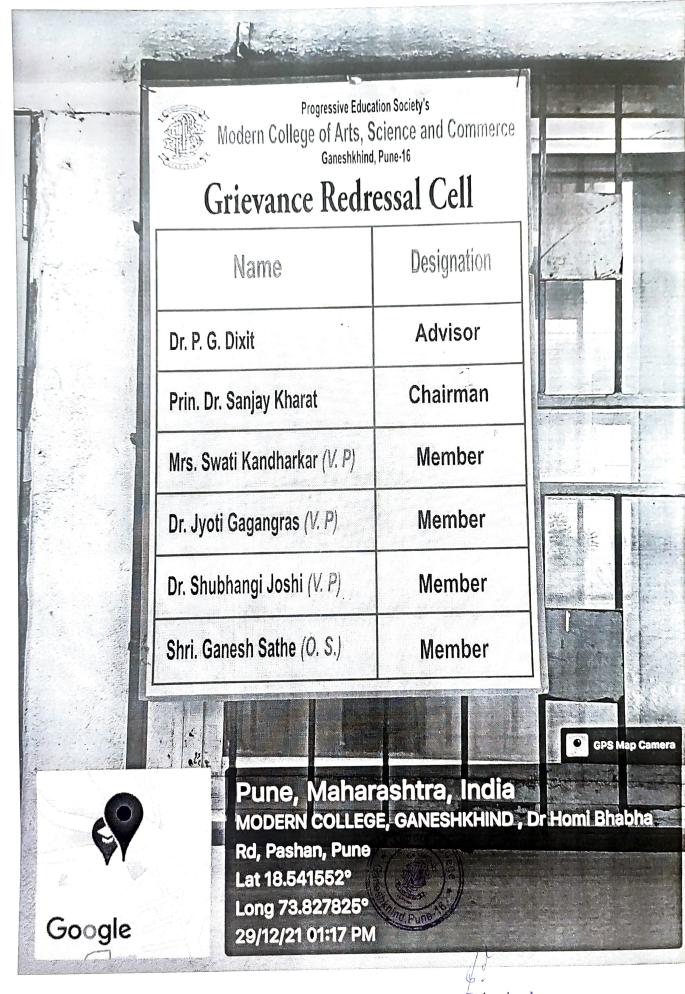

We constituted a 'Grievance redressal cell' headed by the principal to address any complaint or issue on the campus. We are committed to follow guidelines prescribed for the educational institution. Anti-sexual harassment cell with gender experts is in place.