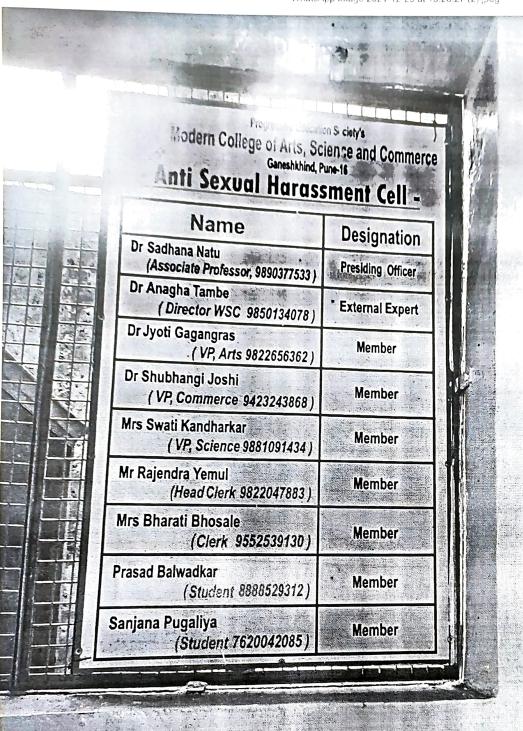

We constituted a 'Grievance redressal cell' headed by the principal to address any complaint or issue on the campus. We are committed to follow guidelines prescribed for the educational institution. Anti-sexual harassment cell with gender experts is in place.