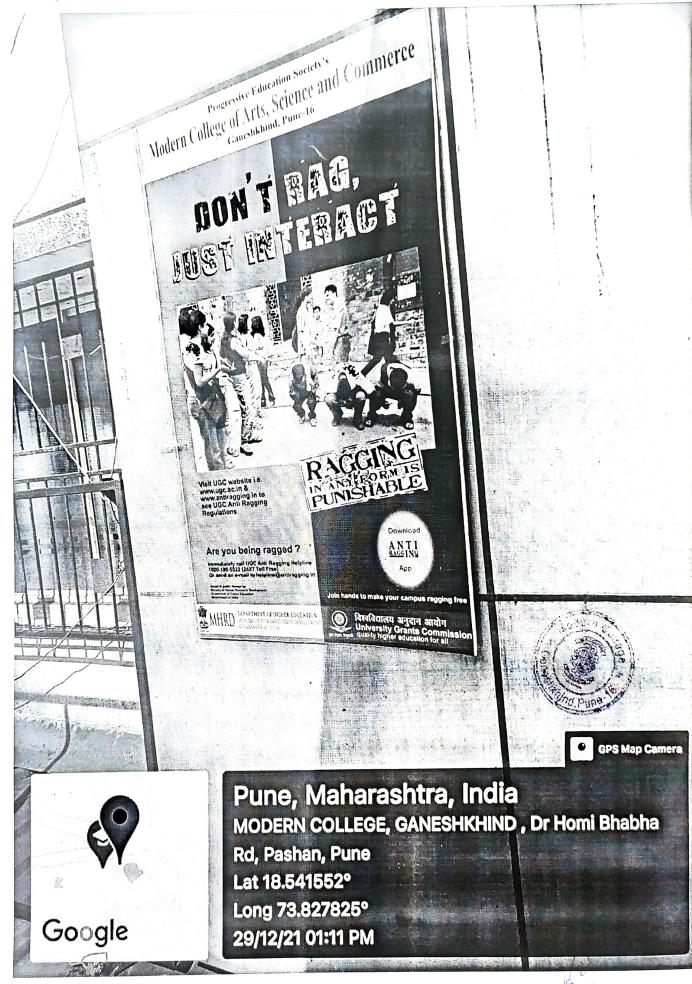

The Anti-Ragging Committee ensures students' participation so all unheard voices must be heard.

On college campus we have active 'Counselling Cell' run by experienced Clinical

Psychologists.

For the time of need, in the campus all-important phone numbers displayed on prominent places.

# Modern College of Arts, Science and Commerce, Ganeshkhind Pune -53

Maharashtra Prohibition of Ragging Act According to Maharashtra Prohibition of Ragging Act (No.33), of 1999, The ragging is cognizable offence.

Offender will be liable for following punishments

- Immediate expulsion from the Institute / Hostel/College.
- 2. No admission in any institute.
- 3. Fine of Rs. 10,000/-
- 4. Two years rigorous imprisonment.

n case of any incident of ragging students should contact the following authorities.

 Principal
 - 020-5634021 (201)

 Vice - Principal
 - 020-5634021 (203)

 Registrar
 - 020-5634021 (206)

By Order Principal