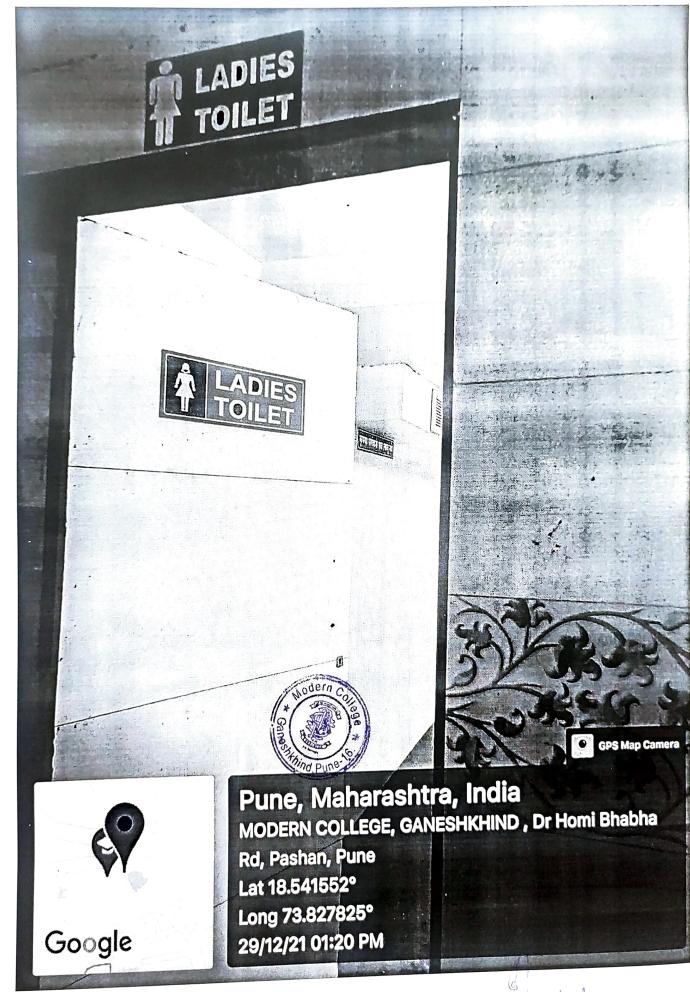

## Specific facilities provided for women on the campus:

We ensure access to required services in routine college hours on the campus and create inclusive infrastructure.

Institutional infrastructure provides Girls rest room and washrooms with adequate water facility and sanitary napkin kits. With each washroom there is some private space. Keeping hygiene is an essential concern, we take adequate measures to maintain the same.